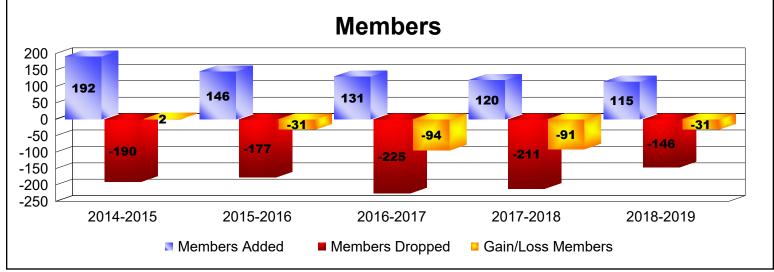

District 1 M As of June 2019 Cumulative

| Year      | New<br>Clubs | Dropped<br>Clubs | Gain/<br>Loss<br>Clubs | New<br>Members | Charter<br>Members | Reinstate<br>Members | Transfer<br>Members | Total<br>Member<br>Added | Total<br>Members<br>Dropped | Gain/<br>Loss<br>Members |
|-----------|--------------|------------------|------------------------|----------------|--------------------|----------------------|---------------------|--------------------------|-----------------------------|--------------------------|
| 2014-2015 | 1            | 0                | 1                      | 120            | 31                 | 37                   | 4                   | 192                      | -190                        | 2                        |
| 2015-2016 | 0            | -2               | -2                     | 139            | 0                  | 5                    | 2                   | 146                      | -177                        | -31                      |
| 2016-2017 | 0            | -3               | -3                     | 110            | 1                  | 19                   | 1                   | 131                      | -225                        | -94                      |
| 2017-2018 | 0            | -4               | -4                     | 96             | 4                  | 12                   | 8                   | 120                      | -211                        | -91                      |
| 2018-2019 | 0            | 0                | 0                      | 113            | 0                  | 1                    | 1                   | 115                      | -146                        | -31                      |
| Average   | 0            | -2               | -2                     | 116            | 7                  | 15                   | 3                   | 141                      | -190                        | -49                      |