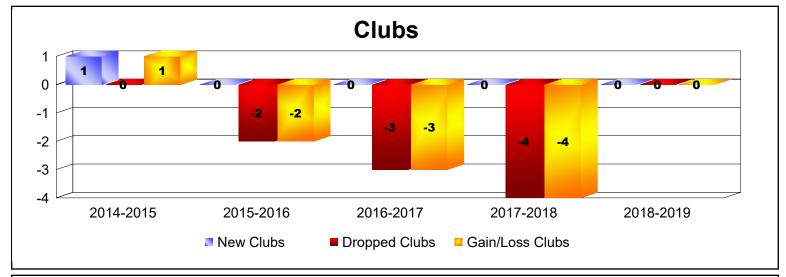

District 1 M As of June 2019 Cumulative

| Year      | New<br>Clubs | Dropped<br>Clubs | Gain/<br>Loss<br>Clubs | New<br>Members | Charter<br>Members | Reinstate<br>Members | Transfer<br>Members | Total<br>Member<br>Added | Total<br>Members<br>Dropped | Gain/<br>Loss<br>Members |
|-----------|--------------|------------------|------------------------|----------------|--------------------|----------------------|---------------------|--------------------------|-----------------------------|--------------------------|
| 2014-2015 | 1            | 0                | 1                      | 120            | 31                 | 37                   | 4                   | 192                      | -190                        | 2                        |
| 2015-2016 | 0            | -2               | -2                     | 139            | 0                  | 5                    | 2                   | 146                      | -177                        | -31                      |
| 2016-2017 | 0            | -3               | -3                     | 110            | 1                  | 19                   | 1                   | 131                      | -225                        | -94                      |
| 2017-2018 | 0            | -4               | -4                     | 96             | 4                  | 12                   | 8                   | 120                      | -211                        | -91                      |
| 2018-2019 | 0            | 0                | 0                      | 113            | 0                  | 1                    | 1                   | 115                      | -146                        | -31                      |
| Average   | 0            | -2               | -2                     | 116            | 7                  | 15                   | 3                   | 141                      | -190                        | -49                      |